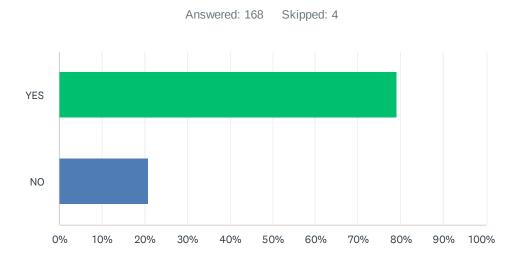

### Q11 Have you experienced an increase in student mental health concerns?

| ANSWER CHOICES | RESPONSES |     |
|----------------|-----------|-----|
| YES            | 79.17%    | 133 |
| NO             | 20.83%    | 35  |
| TOTAL          |           | 168 |