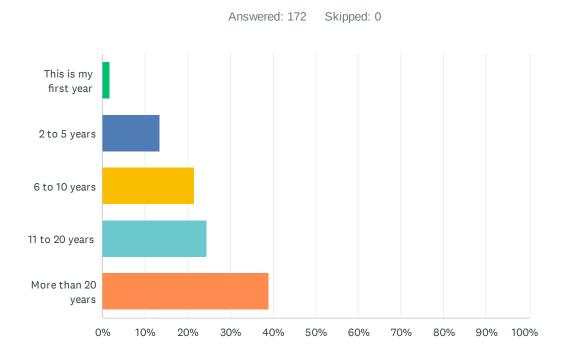

# Q3 How many total years, including this one, have you been an employee in any school or school system?

| ANSWER CHOICES        | RESPONSES |
|-----------------------|-----------|
| This is my first year | 1.74% 3   |
| 2 to 5 years          | 13.37% 23 |
| 6 to 10 years         | 21.51% 37 |
| 11 to 20 years        | 24.42% 42 |
| More than 20 years    | 38.95% 67 |
| TOTAL                 | 172       |