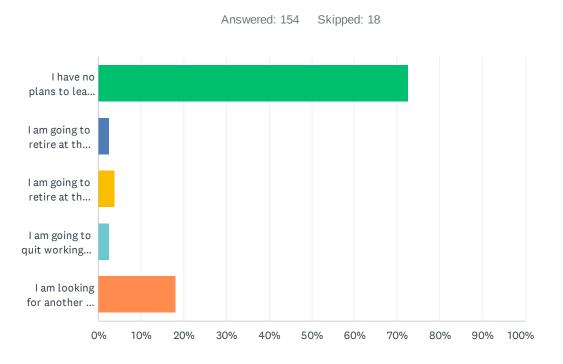

# Q12 How has the COVID-19 pandemic affected your long-term professional planning?

| ANSWER CHOICES                                                                        | RESPONSES |     |
|---------------------------------------------------------------------------------------|-----------|-----|
| I have no plans to leave education in the next 5 years.                               | 72.73%    | 112 |
| I am going to retire at the end of this school year because of the pandemic.          | 2.60%     | 4   |
| I am going to retire at the end of this school year, but NOT because of the pandemic. | 3.90%     | 6   |
| I am going to quit working in education at the end of this school year.               | 2.60%     | 4   |
| I am looking for another job and will leave teaching as soon as I find one.           | 18.18%    | 28  |
| TOTAL                                                                                 |           | 154 |