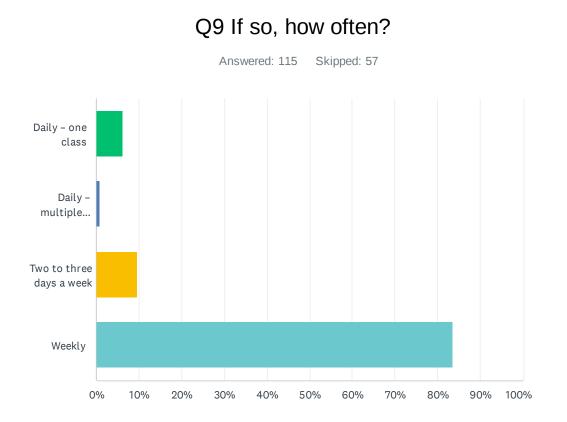

| ANSWER CHOICES           | RESPONSES |     |
|--------------------------|-----------|-----|
| Daily – one class        | 6.09%     | 7   |
| Daily – multiple classes | 0.87%     | 1   |
| Two to three days a week | 9.57%     | 11  |
| Weekly                   | 83.48%    | 96  |
| TOTAL                    | 1         | .15 |