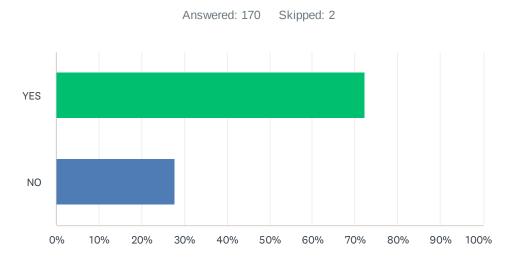

### Q8 Have you had to cover classes for colleagues?

| ANSWER CHOICES | RESPONSES |     |
|----------------|-----------|-----|
| YES            | 72.35%    | 123 |
| NO             | 27.65%    | 47  |
| TOTAL          |           | 170 |