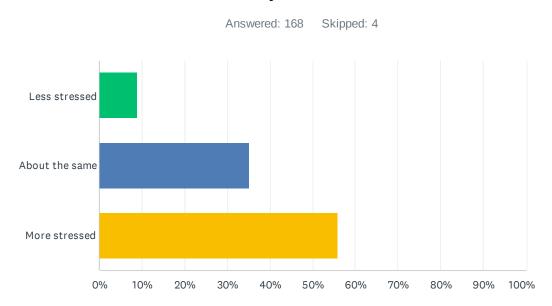

## Q6 How would you rate your personal stress level compared to last school year?

| ANSWER CHOICES | RESPONSES |   |
|----------------|-----------|---|
| Less stressed  | 8.93% 15  | 5 |
| About the same | 35.12% 59 | ) |
| More stressed  | 55.95% 94 | 1 |
| TOTAL          | 168       | 3 |