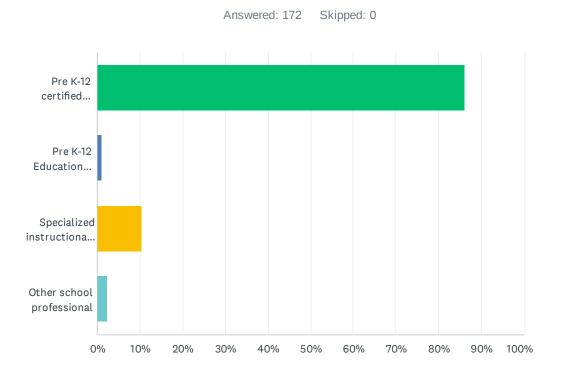

| ANSWER CHOICES                                                                                                                                                     | RESPON | ISES |
|--------------------------------------------------------------------------------------------------------------------------------------------------------------------|--------|------|
| Pre K-12 certified classroom teacher                                                                                                                               | 86.05% | 148  |
| Pre K-12 Education Support Professional                                                                                                                            | 1.16%  | 2    |
| Specialized instructional support personnel (certified counselor, nurse, psychologist, speech pathologist, social worker, librarian, occupational therapist, etc.) | 10.47% | 18   |
| Other school professional                                                                                                                                          | 2.33%  | 4    |
| TOTAL                                                                                                                                                              |        | 172  |