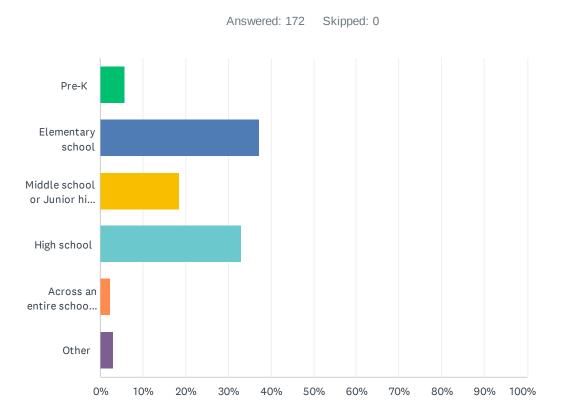

| ANSWER CHOICES                                         | RESPONSES |     |
|--------------------------------------------------------|-----------|-----|
| Pre-K                                                  | 5.81%     | 10  |
| Elementary school                                      | 37.21%    | 64  |
| Middle school or Junior high school                    | 18.60%    | 32  |
| High school                                            | 33.14%    | 57  |
| Across an entire school district or multiple districts | 2.33%     | 4   |
| Other                                                  | 2.91%     | 5   |
| TOTAL                                                  |           | 172 |