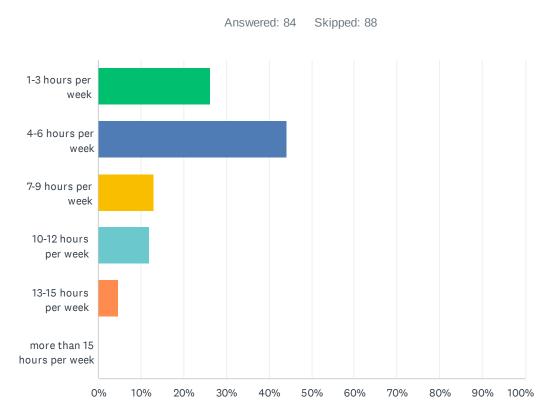

# Q5 How many additional hours of work each week have been added to your typical workload?

| ANSWER CHOICES              | RESPONSES |    |
|-----------------------------|-----------|----|
| 1-3 hours per week          | 26.19%    | 22 |
| 4-6 hours per week          | 44.05%    | 37 |
| 7-9 hours per week          | 13.10%    | 11 |
| 10-12 hours per week        | 11.90%    | 10 |
| 13-15 hours per week        | 4.76%     | 4  |
| more than 15 hours per week | 0.00%     | 0  |
| TOTAL                       |           | 84 |