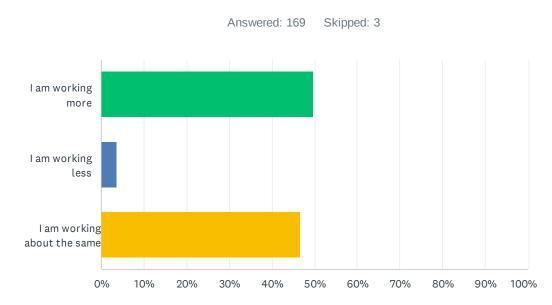

## Q4 Are you working more than/less than/about the same as you did last year?

| ANSWER CHOICES              | RESPONSES |
|-----------------------------|-----------|
| I am working more           | 49.70% 84 |
| I am working less           | 3.55% 6   |
| I am working about the same | 46.75% 79 |
| TOTAL                       | 169       |