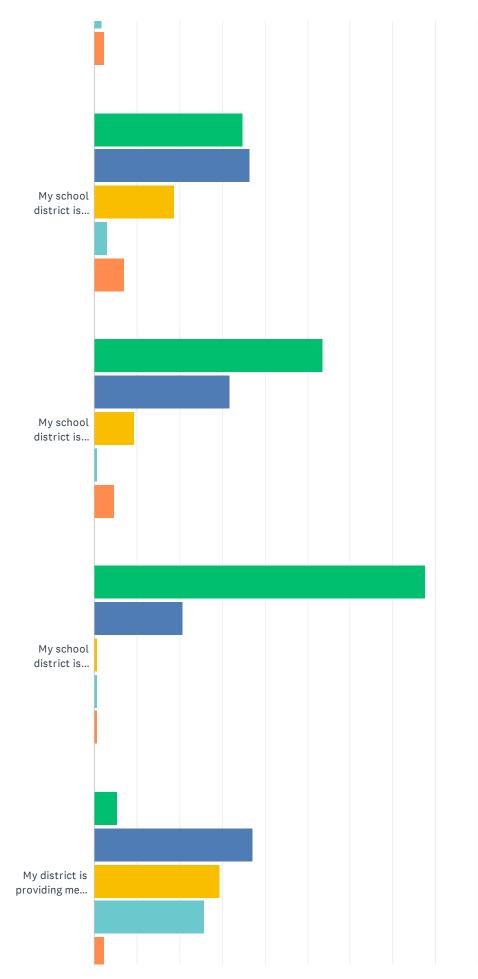

### Q7 Please indicate how you feel regarding the following statements:

#### 2021-22 NSEA PK-12 Members Survey

**D**isagree

| Strongly Agree    | Agree      |
|-------------------|------------|
| Strongly Disagree | Don't Know |

|                                                                                  | STRONGLY<br>AGREE | AGREE         | DISAGREE     | STRONGLY<br>DISAGREE | DON'T<br>KNOW | TOTAL | WEIGHTED<br>AVERAGE |
|----------------------------------------------------------------------------------|-------------------|---------------|--------------|----------------------|---------------|-------|---------------------|
| I am treated with respect by my school district administration                   | 23.53%<br>40      | 48.82%<br>83  | 17.06%<br>29 | 10.00%<br>17         | 0.59%<br>1    | 170   | 2.15                |
| I am treated with respect by my district school board                            | 18.82%<br>32      | 52.94%<br>90  | 12.35%<br>21 | 7.65%<br>13          | 8.24%<br>14   | 170   | 2.34                |
| I am treated with respect by my colleagues                                       | 32.94%<br>56      | 60.00%<br>102 | 4.12%<br>7   | 1.18%<br>2           | 1.76%<br>3    | 170   | 1.79                |
| I feel safe in my work environment                                               | 27.65%<br>47      | 58.82%<br>100 | 9.41%<br>16  | 1.76%<br>3           | 2.35%<br>4    | 170   | 1.92                |
| My school district is currently experiencing an employee shortage                | 34.71%<br>59      | 36.47%<br>62  | 18.82%<br>32 | 2.94%<br>5           | 7.06%<br>12   | 170   | 2.11                |
| My school district is currently experiencing a para shortage                     | 53.53%<br>91      | 31.76%<br>54  | 9.41%<br>16  | 0.59%<br>1           | 4.71%<br>8    | 170   | 1.71                |
| My school district is currently<br>experiencing a substitute teacher<br>shortage | 77.65%<br>132     | 20.59%<br>35  | 0.59%<br>1   | 0.59%<br>1           | 0.59%<br>1    | 170   | 1.26                |
| My district is providing me with the planning time necessary to do my job        | 5.29%<br>9        | 37.06%<br>63  | 29.41%<br>50 | 25.88%<br>44         | 2.35%<br>4    | 170   | 2.83                |