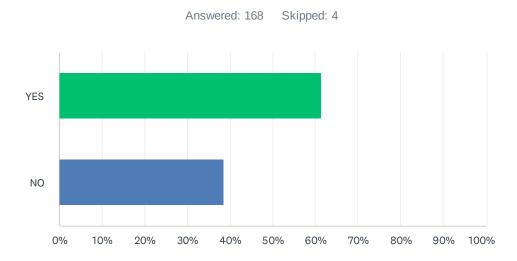

### Q10 Have you personally experienced an increase in mental health concerns?

| ANSWER CHOICES | RESPONSES |     |
|----------------|-----------|-----|
| YES            | 61.31%    | 103 |
| NO             | 38.69%    | 65  |
| TOTAL          |           | 168 |