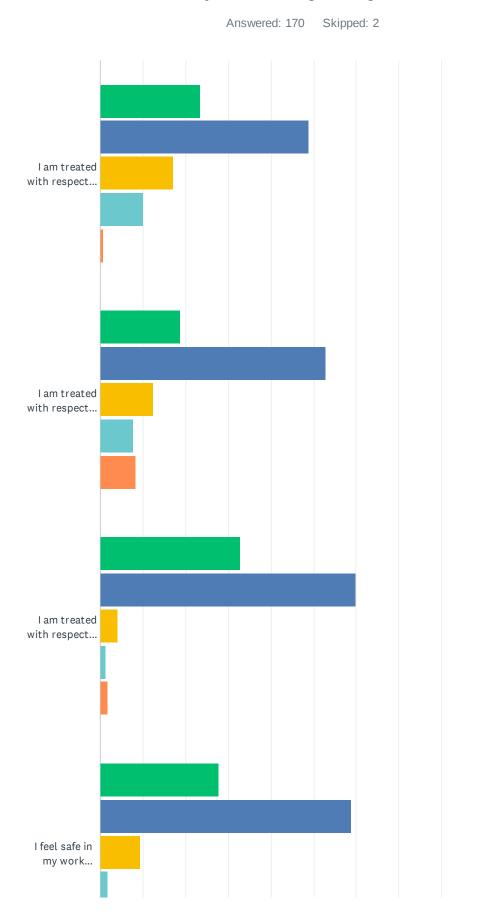

### Q7 Please indicate how you feel regarding the following statements:

#### 2021-22 NSEA PK-12 Members Survey

**D**isagree

| Strongly Agree    | Agree      |
|-------------------|------------|
| Strongly Disagree | Don't Know |

|                                                                                  | STRONGLY<br>AGREE | AGREE         | DISAGREE     | STRONGLY<br>DISAGREE | DON'T<br>KNOW | TOTAL | WEIGHTED<br>AVERAGE |
|----------------------------------------------------------------------------------|-------------------|---------------|--------------|----------------------|---------------|-------|---------------------|
| I am treated with respect by my school district administration                   | 23.53%<br>40      | 48.82%<br>83  | 17.06%<br>29 | 10.00%<br>17         | 0.59%<br>1    | 170   | 2.15                |
| I am treated with respect by my district school board                            | 18.82%<br>32      | 52.94%<br>90  | 12.35%<br>21 | 7.65%<br>13          | 8.24%<br>14   | 170   | 2.34                |
| I am treated with respect by my colleagues                                       | 32.94%<br>56      | 60.00%<br>102 | 4.12%<br>7   | 1.18%<br>2           | 1.76%<br>3    | 170   | 1.79                |
| I feel safe in my work environment                                               | 27.65%<br>47      | 58.82%<br>100 | 9.41%<br>16  | 1.76%<br>3           | 2.35%<br>4    | 170   | 1.92                |
| My school district is currently experiencing an employee shortage                | 34.71%<br>59      | 36.47%<br>62  | 18.82%<br>32 | 2.94%<br>5           | 7.06%<br>12   | 170   | 2.11                |
| My school district is currently experiencing a para shortage                     | 53.53%<br>91      | 31.76%<br>54  | 9.41%<br>16  | 0.59%<br>1           | 4.71%<br>8    | 170   | 1.71                |
| My school district is currently<br>experiencing a substitute teacher<br>shortage | 77.65%<br>132     | 20.59%<br>35  | 0.59%<br>1   | 0.59%<br>1           | 0.59%<br>1    | 170   | 1.26                |
| My district is providing me with the planning time necessary to do my job        | 5.29%<br>9        | 37.06%<br>63  | 29.41%<br>50 | 25.88%<br>44         | 2.35%<br>4    | 170   | 2.83                |