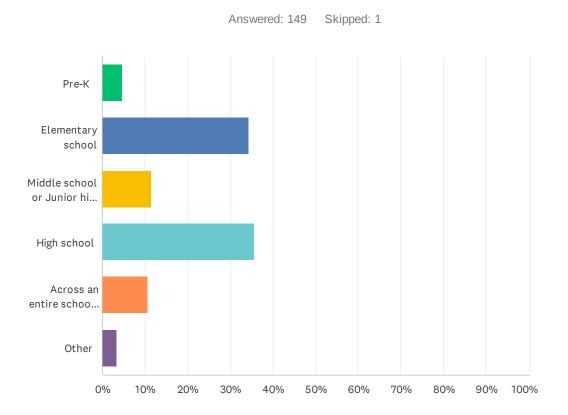

### Q2 Which of the following grade levels do you work with the most?

| ANSWER CHOICES                                         | RESPONSES |     |
|--------------------------------------------------------|-----------|-----|
| Pre-K                                                  | 4.70%     | 7   |
| Elementary school                                      | 34.23%    | 51  |
| Middle school or Junior high school                    | 11.41%    | 17  |
| High school                                            | 35.57%    | 53  |
| Across an entire school district or multiple districts | 10.74%    | 16  |
| Other                                                  | 3.36%     | 5   |
| TOTAL                                                  |           | 149 |