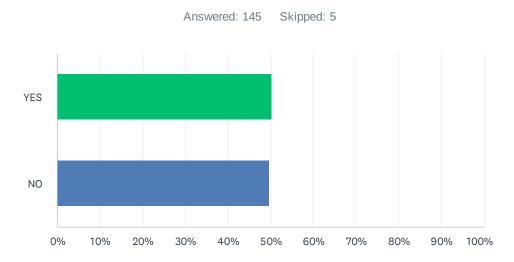

## Q10 Have you personally experienced an increase in mental health concerns?

| ANSWER CHOICES | RESPONSES |     |
|----------------|-----------|-----|
| YES            | 50.34%    | 73  |
| NO             | 49.66%    | 72  |
| TOTAL          |           | 145 |