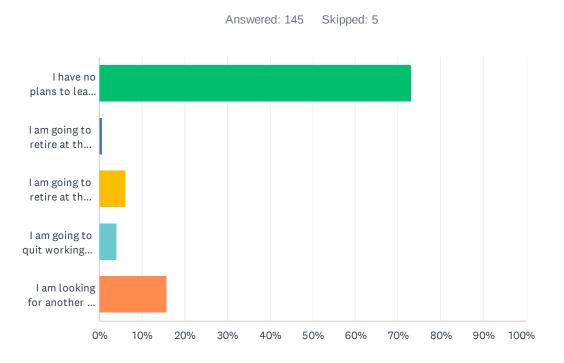

# Q12 How has the COVID-19 pandemic affected your long-term professional planning?

| ANSWER CHOICES                                                                        | RESPONSES |     |
|---------------------------------------------------------------------------------------|-----------|-----|
| I have no plans to leave education in the next 5 years.                               | 73.10%    | 106 |
| I am going to retire at the end of this school year because of the pandemic.          | 0.69%     | 1   |
| I am going to retire at the end of this school year, but NOT because of the pandemic. | 6.21%     | 9   |
| I am going to quit working in education at the end of this school year.               | 4.14%     | 6   |
| I am looking for another job and will leave teaching as soon as I find one.           | 15.86%    | 23  |
| TOTAL                                                                                 |           | 145 |