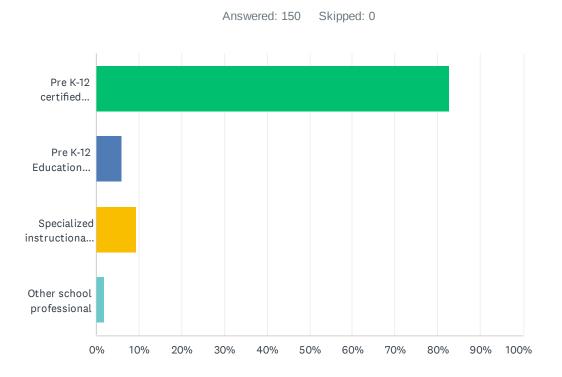

### Q1 Which of the following best describes your job?

| ANSWER CHOICES                                                                                                                                                     | RESPON | ISES |
|--------------------------------------------------------------------------------------------------------------------------------------------------------------------|--------|------|
| Pre K-12 certified classroom teacher                                                                                                                               | 82.67% | 124  |
| Pre K-12 Education Support Professional                                                                                                                            | 6.00%  | 9    |
| Specialized instructional support personnel (certified counselor, nurse, psychologist, speech pathologist, social worker, librarian, occupational therapist, etc.) | 9.33%  | 14   |
| Other school professional                                                                                                                                          | 2.00%  | 3    |
| TOTAL                                                                                                                                                              |        | 150  |