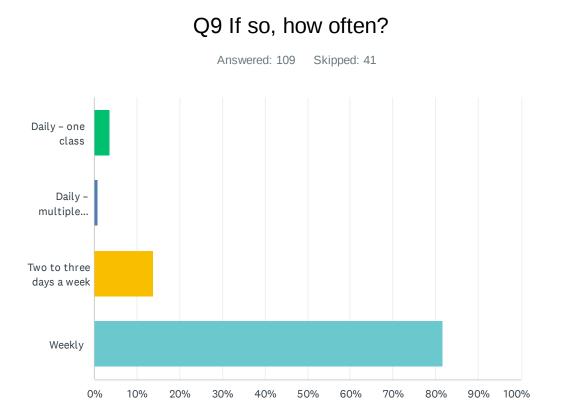

| ANSWER CHOICES           | RESPONSES |     |
|--------------------------|-----------|-----|
| Daily – one class        | 3.67%     | 4   |
| Daily – multiple classes | 0.92%     | 1   |
| Two to three days a week | 13.76%    | 15  |
| Weekly                   | 81.65%    | 89  |
| TOTAL                    |           | 109 |