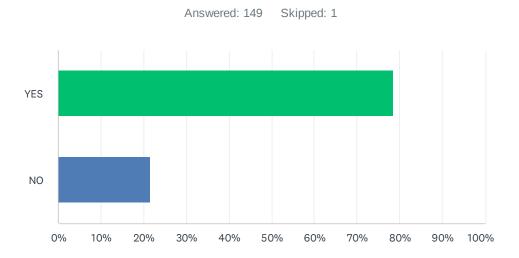

## Q8 Have you had to cover classes for colleagues?

| ANSWER CHOICES | RESPONSES |     |
|----------------|-----------|-----|
| YES            | 78.52%    | 117 |
| NO             | 21.48%    | 32  |
| TOTAL          |           | 149 |