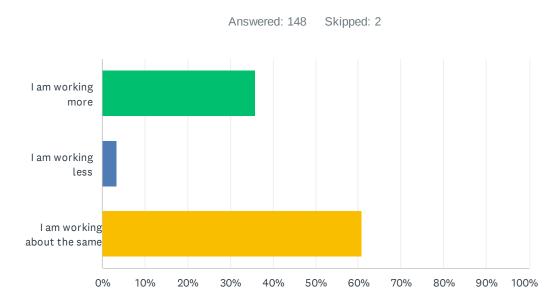

# Q4 Are you working more than/less than/about the same as you did last year?

| ANSWER CHOICES              | RESPONSES |     |
|-----------------------------|-----------|-----|
| I am working more           | 35.81%    | 53  |
| I am working less           | 3.38%     | 5   |
| I am working about the same | 60.81%    | 90  |
| TOTAL                       | :         | 148 |