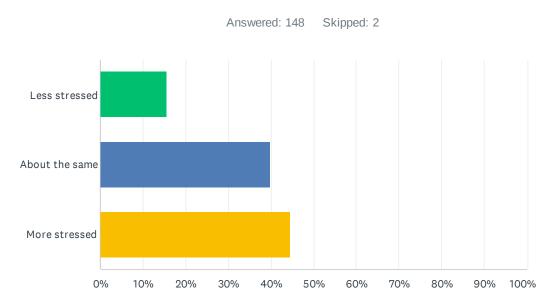

## Q6 How would you rate your personal stress level compared to last school year?

| ANSWER CHOICES | RESPONSES |
|----------------|-----------|
| Less stressed  | 15.54% 23 |
| About the same | 39.86% 59 |
| More stressed  | 44.59% 66 |
| TOTAL          | 148       |