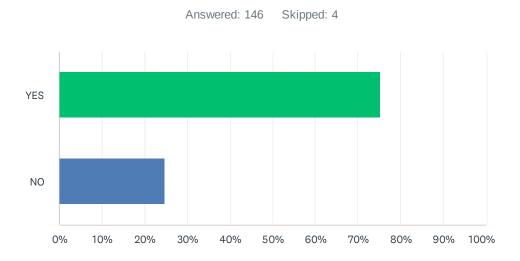

## Q11 Have you experienced an increase in student mental health concerns?

| ANSWER CHOICES | RESPONSES |     |
|----------------|-----------|-----|
| YES            | 75.34%    | 110 |
| NO             | 24.66%    | 36  |
| TOTAL          |           | 146 |