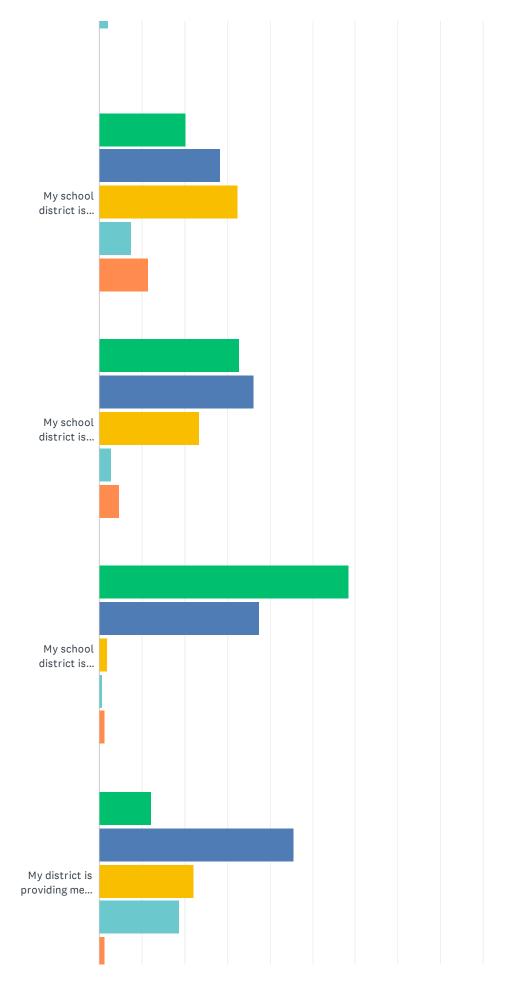

### Q7 Please indicate how you feel regarding the following statements:

#### 2021-22 NSEA PK-12 Members Survey

| Strongly Agree    | Agree      |
|-------------------|------------|
| Strongly Disagree | Don't Know |

|                                                                                  | STRONGLY<br>AGREE | AGREE        | DISAGREE     | STRONGLY<br>DISAGREE | DON'T<br>KNOW | TOTAL | WEIGHTED<br>AVERAGE |
|----------------------------------------------------------------------------------|-------------------|--------------|--------------|----------------------|---------------|-------|---------------------|
| I am treated with respect by my school district administration                   | 35.57%<br>53      | 46.98%<br>70 | 10.74%<br>16 | 6.04%<br>9           | 0.67%<br>1    | 149   | 1.89                |
| I am treated with respect by my district school board                            | 28.86%<br>43      | 44.97%<br>67 | 13.42%<br>20 | 4.03%<br>6           | 8.72%<br>13   | 149   | 2.19                |
| I am treated with respect by my colleagues                                       | 38.26%<br>57      | 53.02%<br>79 | 5.37%<br>8   | 1.34%<br>2           | 2.01%<br>3    | 149   | 1.76                |
| I feel safe in my work environment                                               | 41.50%<br>61      | 49.66%<br>73 | 6.80%<br>10  | 2.04%<br>3           | 0.00%<br>0    | 147   | 1.69                |
| My school district is currently experiencing an employee shortage                | 20.27%<br>30      | 28.38%<br>42 | 32.43%<br>48 | 7.43%<br>11          | 11.49%<br>17  | 148   | 2.61                |
| My school district is currently experiencing a para shortage                     | 32.89%<br>49      | 36.24%<br>54 | 23.49%<br>35 | 2.68%<br>4           | 4.70%<br>7    | 149   | 2.10                |
| My school district is currently<br>experiencing a substitute teacher<br>shortage | 58.39%<br>87      | 37.58%<br>56 | 2.01%<br>3   | 0.67%<br>1           | 1.34%<br>2    | 149   | 1.49                |
| My district is providing me with the planning time necessary to do my job        | 12.08%<br>18      | 45.64%<br>68 | 22.15%<br>33 | 18.79%<br>28         | 1.34%<br>2    | 149   | 2.52                |