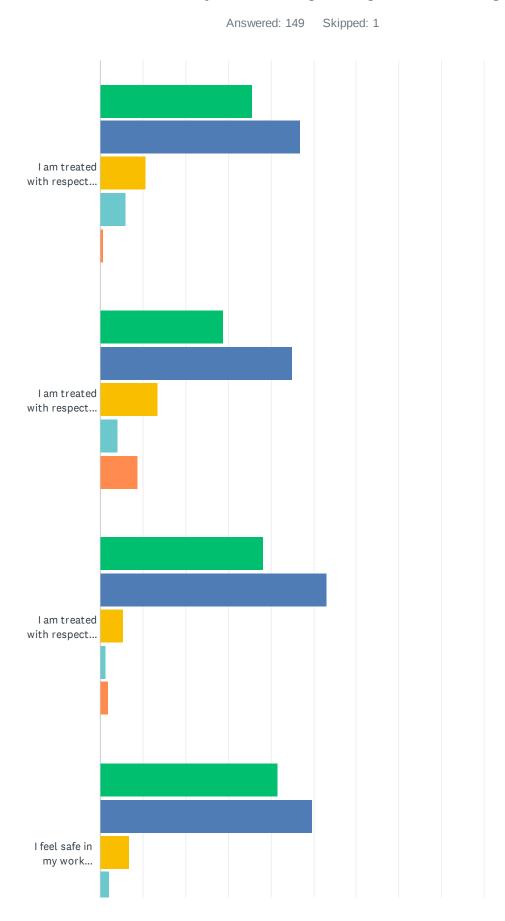

### Q7 Please indicate how you feel regarding the following statements:

#### 2021-22 NSEA PK-12 Members Survey

| Strongly Agree    | Agree      |
|-------------------|------------|
| Strongly Disagree | Don't Know |

|                                                                                  | STRONGLY<br>AGREE | AGREE        | DISAGREE     | STRONGLY<br>DISAGREE | DON'T<br>KNOW | TOTAL | WEIGHTED<br>AVERAGE |
|----------------------------------------------------------------------------------|-------------------|--------------|--------------|----------------------|---------------|-------|---------------------|
| I am treated with respect by my school district administration                   | 35.57%<br>53      | 46.98%<br>70 | 10.74%<br>16 | 6.04%<br>9           | 0.67%<br>1    | 149   | 1.89                |
| I am treated with respect by my district school board                            | 28.86%<br>43      | 44.97%<br>67 | 13.42%<br>20 | 4.03%<br>6           | 8.72%<br>13   | 149   | 2.19                |
| I am treated with respect by my colleagues                                       | 38.26%<br>57      | 53.02%<br>79 | 5.37%<br>8   | 1.34%<br>2           | 2.01%<br>3    | 149   | 1.76                |
| I feel safe in my work environment                                               | 41.50%<br>61      | 49.66%<br>73 | 6.80%<br>10  | 2.04%<br>3           | 0.00%<br>0    | 147   | 1.69                |
| My school district is currently experiencing an employee shortage                | 20.27%<br>30      | 28.38%<br>42 | 32.43%<br>48 | 7.43%<br>11          | 11.49%<br>17  | 148   | 2.61                |
| My school district is currently experiencing a para shortage                     | 32.89%<br>49      | 36.24%<br>54 | 23.49%<br>35 | 2.68%<br>4           | 4.70%<br>7    | 149   | 2.10                |
| My school district is currently<br>experiencing a substitute teacher<br>shortage | 58.39%<br>87      | 37.58%<br>56 | 2.01%<br>3   | 0.67%<br>1           | 1.34%<br>2    | 149   | 1.49                |
| My district is providing me with the planning time necessary to do my job        | 12.08%<br>18      | 45.64%<br>68 | 22.15%<br>33 | 18.79%<br>28         | 1.34%<br>2    | 149   | 2.52                |