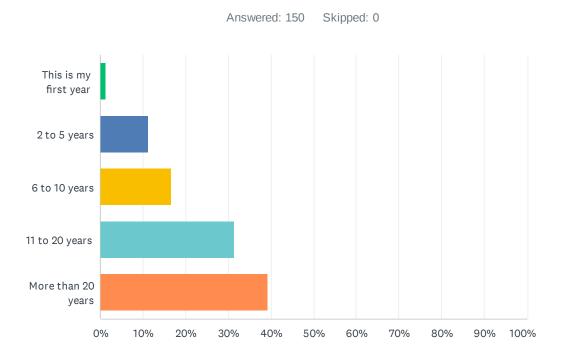

# Q3 How many total years, including this one, have you been an employee in any school or school system?

| ANSWER CHOICES        | RESPONSES |
|-----------------------|-----------|
| This is my first year | 1.33% 2   |
| 2 to 5 years          | 11.33% 17 |
| 6 to 10 years         | 16.67% 25 |
| 11 to 20 years        | 31.33% 47 |
| More than 20 years    | 39.33% 59 |
| TOTAL                 | 150       |