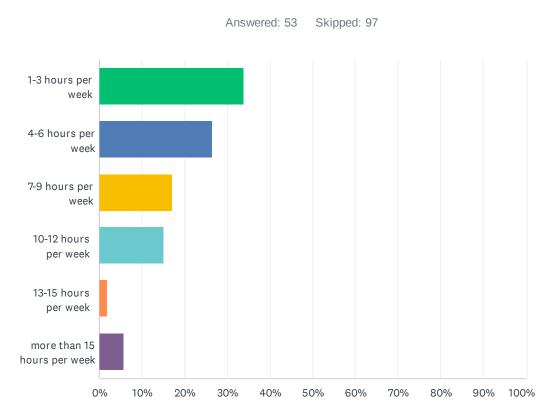

# Q5 How many additional hours of work each week have been added to your typical workload?

| ANSWER CHOICES              | RESPONSES |    |
|-----------------------------|-----------|----|
| 1-3 hours per week          | 33.96%    | 18 |
| 4-6 hours per week          | 26.42%    | 14 |
| 7-9 hours per week          | 16.98%    | 9  |
| 10-12 hours per week        | 15.09%    | 8  |
| 13-15 hours per week        | 1.89%     | 1  |
| more than 15 hours per week | 5.66%     | 3  |
| TOTAL                       |           | 53 |