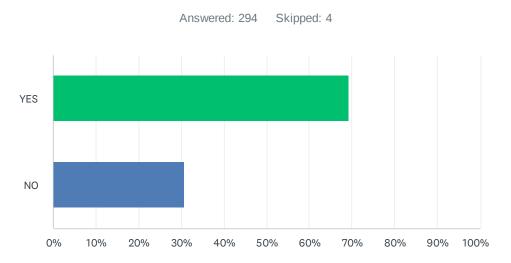

### Q8 Have you had to cover classes for colleagues?

| ANSWER CHOICES | RESPONSES |     |
|----------------|-----------|-----|
| YES            | 69.39%    | 204 |
| NO             | 30.61%    | 90  |
| TOTAL          |           | 294 |