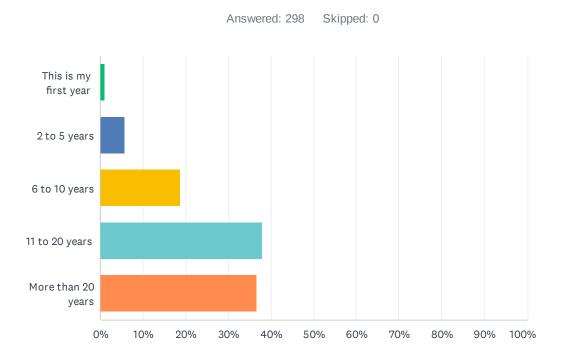

# Q3 How many total years, including this one, have you been an employee in any school or school system?

| ANSWER CHOICES        | RESPONSES |     |
|-----------------------|-----------|-----|
| This is my first year | 1.01%     | 3   |
| 2 to 5 years          | 5.70%     | 17  |
| 6 to 10 years         | 18.79%    | 56  |
| 11 to 20 years        | 37.92% 1. | .13 |
| More than 20 years    | 36.58% 1  | .09 |
| TOTAL                 | 2         | 98  |