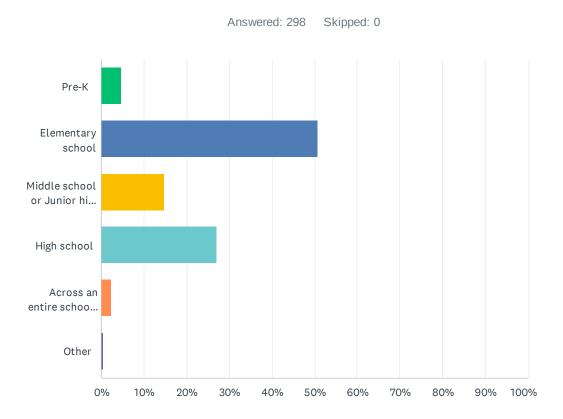

### Q2 Which of the following grade levels do you work with the most?

| ANSWER CHOICES                                         | RESPONSES |     |
|--------------------------------------------------------|-----------|-----|
| Pre-K                                                  | 4.70%     | 14  |
| Elementary school                                      | 50.67%    | 151 |
| Middle school or Junior high school                    | 14.77%    | 44  |
| High school                                            | 27.18%    | 81  |
| Across an entire school district or multiple districts | 2.35%     | 7   |
| Other                                                  | 0.34%     | 1   |
| TOTAL                                                  |           | 298 |