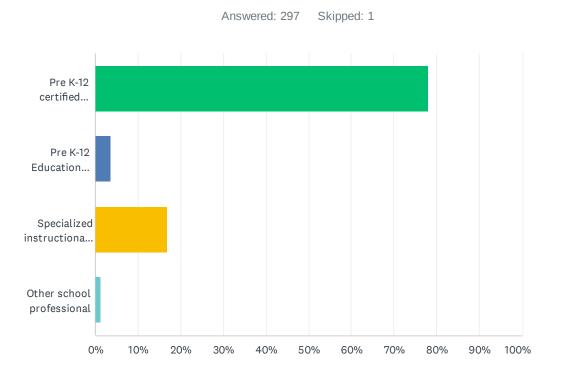

### Q1 Which of the following best describes your job?

| ANSWER CHOICES                                                                                                                                                     | RESPON | ISES |
|--------------------------------------------------------------------------------------------------------------------------------------------------------------------|--------|------|
| Pre K-12 certified classroom teacher                                                                                                                               | 78.11% | 232  |
| Pre K-12 Education Support Professional                                                                                                                            | 3.70%  | 11   |
| Specialized instructional support personnel (certified counselor, nurse, psychologist, speech pathologist, social worker, librarian, occupational therapist, etc.) | 16.84% | 50   |
| Other school professional                                                                                                                                          | 1.35%  | 4    |
| TOTAL                                                                                                                                                              |        | 297  |