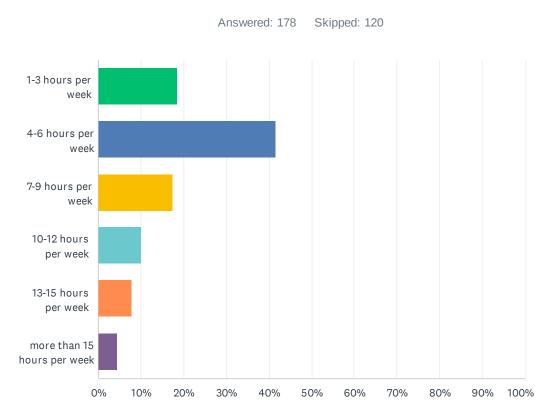

## Q5 How many additional hours of work each week have been added to your typical workload?

| ANSWER CHOICES              | RESPONSES |     |
|-----------------------------|-----------|-----|
| 1-3 hours per week          | 18.54%    | 33  |
| 4-6 hours per week          | 41.57%    | 74  |
| 7-9 hours per week          | 17.42%    | 31  |
| 10-12 hours per week        | 10.11%    | 18  |
| 13-15 hours per week        | 7.87%     | 14  |
| more than 15 hours per week | 4.49%     | 8   |
| TOTAL                       |           | 178 |