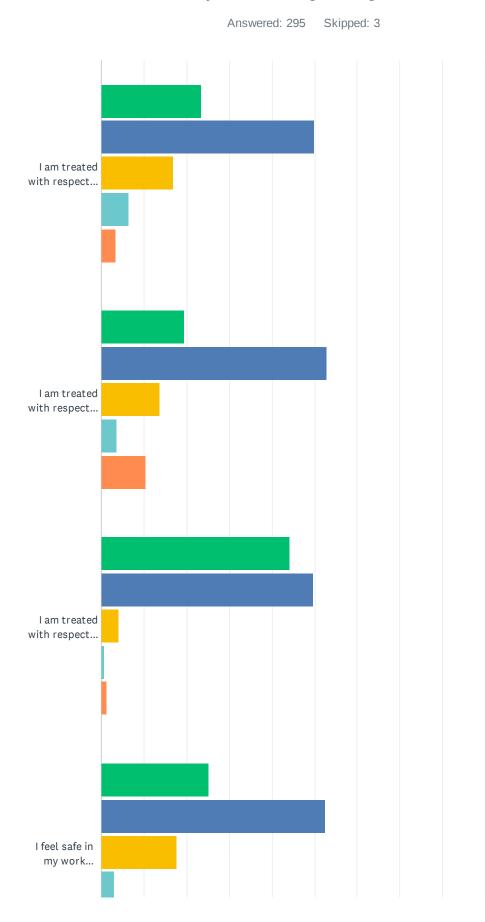

RESPONSES |     |
|-----------------------------|-----------|-----|
| 1-3 hours per week          | 18.54%    | 33  |
| 4-6 hours per week          | 41.57%    | 74  |
| 7-9 hours per week          | 17.42%    | 31  |
| 10-12 hours per week        | 10.11%    | 18  |
| 13-15 hours per week        | 7.87%     | 14  |
| more than 15 hours per week | 4.49%     | 8   |
| TOTAL                       |           | 178 |

## Q6 How would you rate your personal stress level compared to last school year?



| ANSWER CHOICES | RESPONSES |     |
|----------------|-----------|-----|
| Less stressed  | 6.10%     | 18  |
| About the same | 26.10%    | 77  |
| More stressed  | 67.80%    | 200 |
| TOTAL          |           | 295 |

### Q7 Please indicate how you feel regarding the following statements:



### 2021-22 NSEA PK-12 Members Survey



#### 2021-22 NSEA PK-12 Members Survey



Disagree

| Strongly Agree    | Agree      |
|-------------------|------------|
| Strongly Disagree | Don't Know |



### Q8 Have you had to cover classes for colleagues?



| ANSWER CHOICES | RESPONSES |     |
|----------------|-----------|-----|
| YES            | 69.39%    | 204 |
| NO             | 30.61%    | 90  |
| TOTAL          |           | 294 |



| ANSWER CHOICES           | RESPONSES |     |
|--------------------------|-----------|-----|
| Daily – one class        | 4.42%     | 8   |
| Daily – multiple classes | 2.21%     | 4   |
| Two to three days a week | 11.05%    | 20  |
| Weekly                   | 82.32%    | 149 |
| TOTAL                    |           | 181 |

### Q10 Have you person