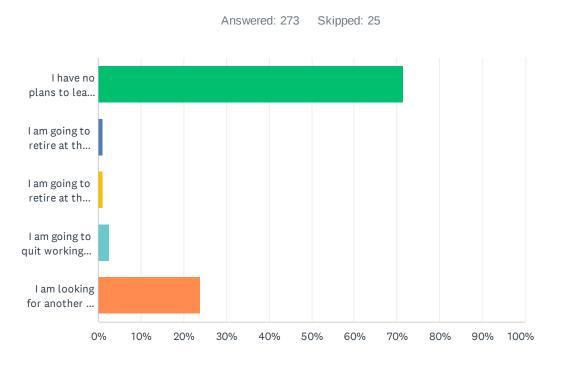

# Q12 How has the COVID-19 pandemic affected your long-term professional planning?

| ANSWER CHOICES                                                                        | RESPONSES |     |
|---------------------------------------------------------------------------------------|-----------|-----|
| I have no plans to leave education in the next 5 years.                               | 71.43%    | 195 |
| I am going to retire at the end of this school year because of the pandemic.          | 1.10%     | 3   |
| I am going to retire at the end of this school year, but NOT because of the pandemic. | 1.10%     | 3   |
| I am going to quit working in education at the end of this school year.               | 2.56%     | 7   |
| I am looking for another job and will leave teaching as soon as I find one.           | 23.81%    | 65  |
| TOTAL                                                                                 |           | 273 |