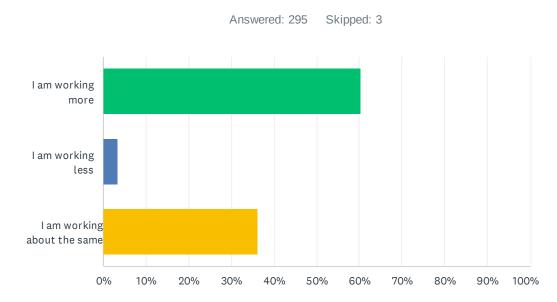

## Q4 Are you working more than/less than/about the same as you did last year?

| ANSWER CHOICES              | RESPONSES |     |
|-----------------------------|-----------|-----|
| I am working more           | 60.34%    | 178 |
| I am working less           | 3.39%     | 10  |
| I am working about the same | 36.27%    | 107 |
| TOTAL                       |           | 295 |