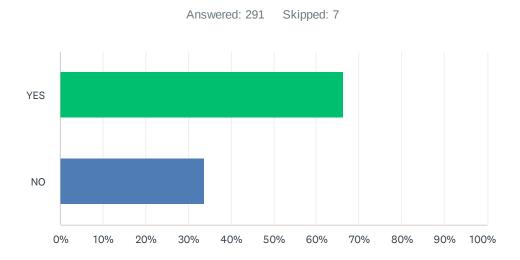

### Q10 Have you personally experienced an increase in mental health concerns?

| ANSWER CHOICES | RESPONSES |     |
|----------------|-----------|-----|
| YES            | 66.32%    | 193 |
| NO             | 33.68%    | 98  |
| TOTAL          |           | 291 |