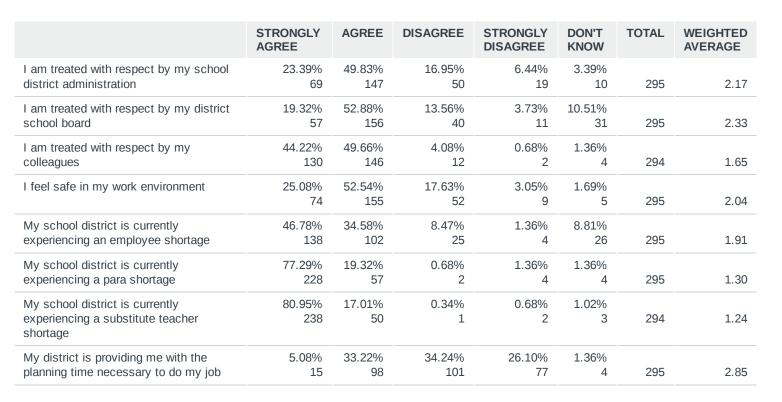

7.42%    | 31  |
| 10-12 hours per week        | 10.11%    | 18  |
| 13-15 hours per week        | 7.87%     | 14  |
| more than 15 hours per week | 4.49%     | 8   |
| TOTAL                       |           | 178 |

## Q6 How would you rate your personal stress level compared to last school year?



| ANSWER CHOICES | RESPONSES |     |
|----------------|-----------|-----|
| Less stressed  | 6.10%     | 18  |
| About the same | 26.10%    | 77  |
| More stressed  | 67.80%    | 200 |
| TOTAL          |           | 295 |

### Q7 Please indicate how you feel regarding the following statements:



### 2021-22 NSEA PK-12 Members Survey



#### 2021-22 NSEA PK-12 Members Survey



Disagree

| Strongly Agree    | Agree      |
|-------------------|------------|
| Strongly Disagree | Don't Know |



### Q8 Have you had to cover classes for colleagues?



| ANSWER CHOICES | RESPONSES |     |
|----------------|-----------|-----|
| YES            | 69.39%    | 204 |
| NO             | 30.61%    | 90  |
| TOTAL          |           | 294 |



| ANSWER CHOICES           | RESPONSES |     |
|--------------------------|-----------|-----|
| Daily – one class        | 4.42%     | 8   |
| Daily – multiple classes | 2.21%     | 4   |
| Two to three days a week | 11.05%    | 20  |
| Weekly                   | 82.32%    | 149 |
| TOTAL                    |           | 181 |

### Q10 Have you personally experienced an increase in mental health concerns?



| ANSWER CHOICES | RESPONSES |     |
|----------------|-----------|-----|
| YES            | 66.32%    | 193 |
| NO             | 33.68%    |