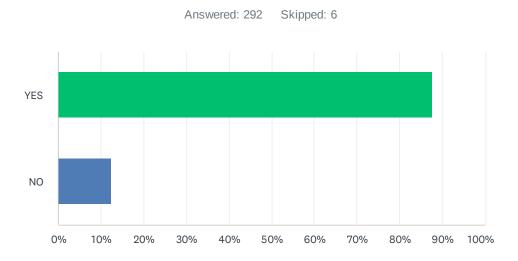

### Q11 Have you experienced an increase in student mental health concerns?

| ANSWER CHOICES | RESPONSES |     |
|----------------|-----------|-----|
| YES            | 87.67%    | 256 |
| NO             | 12.33%    | 36  |
| TOTAL          |           | 292 |