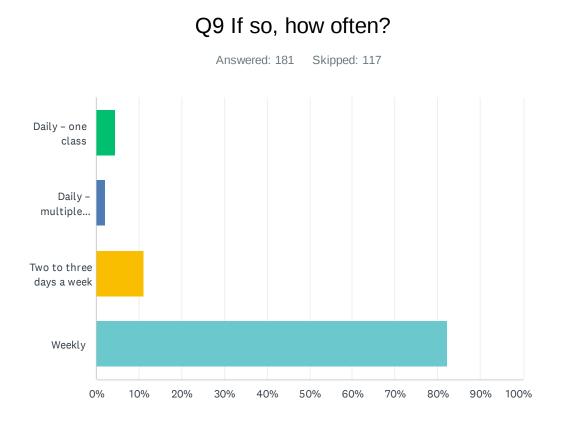

| ANSWER CHOICES           | RESPONSES |     |
|--------------------------|-----------|-----|
| Daily – one class        | 4.42%     | 8   |
| Daily – multiple classes | 2.21%     | 4   |
| Two to three days a week | 11.05%    | 20  |
| Weekly                   | 82.32%    | 149 |
| TOTAL                    |           | 181 |