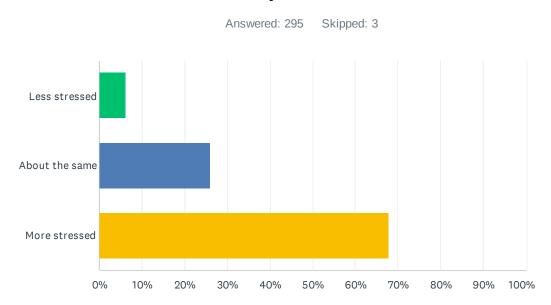

## Q6 How would you rate your personal stress level compared to last school year?

| ANSWER CHOICES | RESPONSES |     |
|----------------|-----------|-----|
| Less stressed  | 6.10%     | 18  |
| About the same | 26.10%    | 77  |
| More stressed  | 67.80%    | 200 |
| TOTAL          |           | 295 |