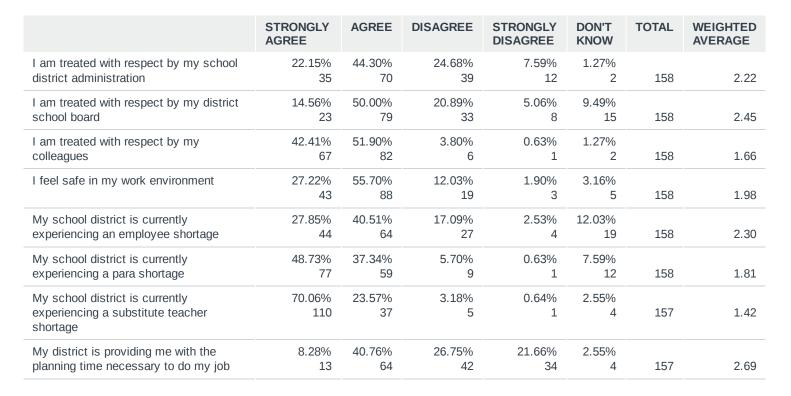

| 15.28%    | 11 |
| 10-12 hours per week        | 13.89%    | 10 |
| 13-15 hours per week        | 1.39%     | 1  |
| more than 15 hours per week | 4.17%     | 3  |
| TOTAL                       |           | 72 |

## Q6 How would you rate your personal stress level compared to last school year?



| ANSWER CHOICES | RESPONSES |     |
|----------------|-----------|-----|
| Less stressed  | 9.43%     | 15  |
| About the same | 29.56%    | 47  |
| More stressed  | 61.01%    | 97  |
| TOTAL          | 1         | .59 |

### Q7 Please indicate how you feel regarding the following statements:



### 2021-22 NSEA PK-12 Members Survey



#### 2021-22 NSEA PK-12 Members Survey



Disagree

| Strongly Agree    | Agree      |
|-------------------|------------|
| Strongly Disagree | Don't Know |



### Q8 Have you had to cover classes for colleagues?



| ANSWER CHOICES | RESPONSES |    |
|----------------|-----------|----|
| YES            | 77.85% 12 | 23 |
| NO             | 22.15% 3  | 35 |
| TOTAL          | 15        | 58 |





| ANSWER CHOICES           | RESPONSES |   |
|--------------------------|-----------|---|
| Daily – one class        | 3.48% 4   | 4 |
| Daily – multiple classes | 0.00%     | C |
| Two to three days a week | 13.04% 15 | 5 |
| Weekly                   | 83.48% 96 | 6 |
| TOTAL                    | 115       | 5 |

### Q10 Have you personally experienced an increase in mental health concerns?



| ANSWER CHOICES | RESPONSES |     |
|----------------|-----------|-----|
| YES            | 58.23%    | 92  |
| NO             | 41.77%    | 66  |
| TOTAL