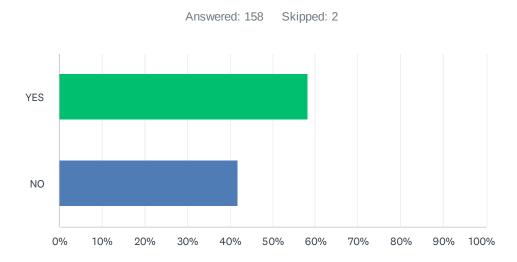

### Q10 Have you personally experienced an increase in mental health concerns?

| ANSWER CHOICES | RESPONSES |     |
|----------------|-----------|-----|
| YES            | 58.23%    | 92  |
| NO             | 41.77%    | 66  |
| TOTAL          |           | 158 |