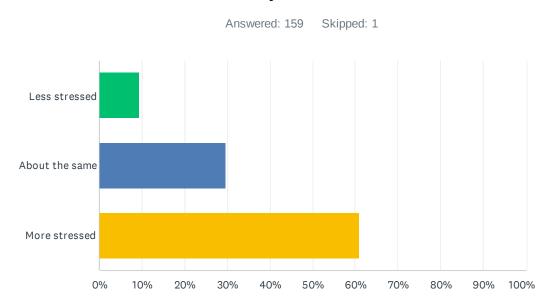

## Q6 How would you rate your personal stress level compared to last school year?

| ANSWER CHOICES | RESPONSES |     |
|----------------|-----------|-----|
| Less stressed  | 9.43%     | 15  |
| About the same | 29.56%    | 47  |
| More stressed  | 61.01%    | 97  |
| TOTAL          | 1         | .59 |