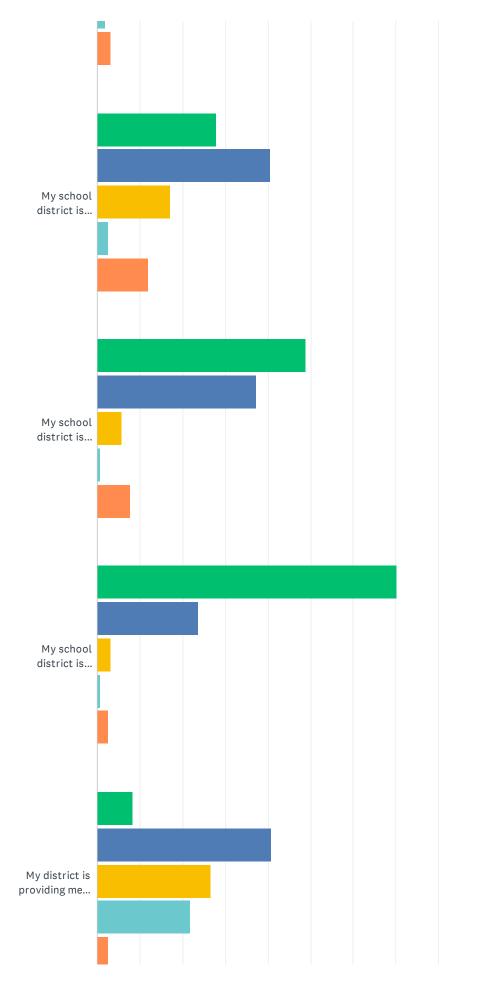

### Q7 Please indicate how you feel regarding the following statements:

#### 2021-22 NSEA PK-12 Members Survey

Disagree

| Strongly Agree    | Agree      |
|-------------------|------------|
| Strongly Disagree | Don't Know |