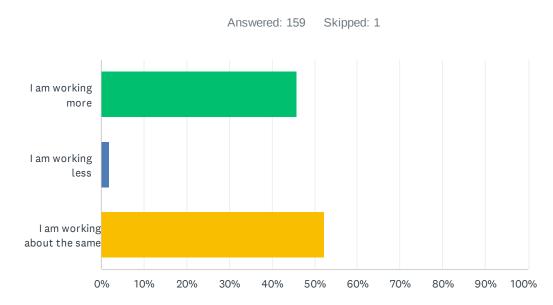

## Q4 Are you working more than/less than/about the same as you did last year?

| ANSWER CHOICES              | RESPONSES |
|-----------------------------|-----------|
| I am working more           | 45.91% 73 |
| I am working less           | 1.89% 3   |
| I am working about the same | 52.20% 83 |
| TOTAL                       | 159       |