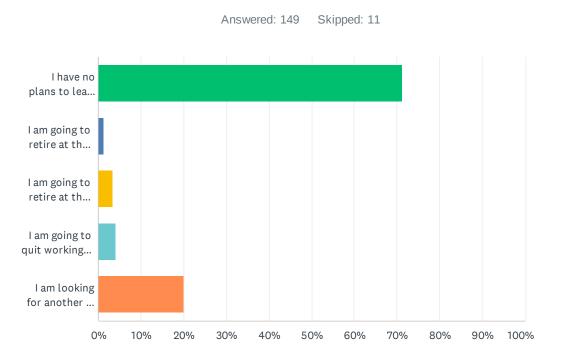

# Q12 How has the COVID-19 pandemic affected your long-term professional planning?

| ANSWER CHOICES                                                                        | RESPONSES |     |
|---------------------------------------------------------------------------------------|-----------|-----|
| I have no plans to leave education in the next 5 years.                               | 71.14%    | 106 |
| I am going to retire at the end of this school year because of the pandemic.          | 1.34%     | 2   |
| I am going to retire at the end of this school year, but NOT because of the pandemic. | 3.36%     | 5   |
| I am going to quit working in education at the end of this school year.               | 4.03%     | 6   |
| I am looking for another job and will leave teaching as soon as I find one.           | 20.13%    | 30  |
| TOTAL                                                                                 |           | 149 |