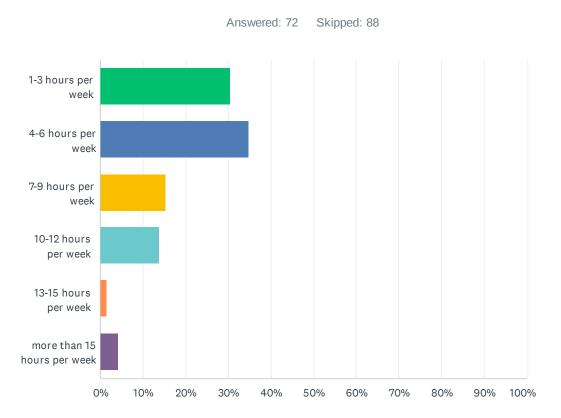

## Q5 How many additional hours of work each week have been added to your typical workload?

| ANSWER CHOICES              | RESPONSES |    |
|-----------------------------|-----------|----|
| 1-3 hours per week          | 30.56%    | 22 |
| 4-6 hours per week          | 34.72%    | 25 |
| 7-9 hours per week          | 15.28%    | 11 |
| 10-12 hours per week        | 13.89%    | 10 |
| 13-15 hours per week        | 1.39%     | 1  |
| more than 15 hours per week | 4.17%     | 3  |
| TOTAL                       |           | 72 |