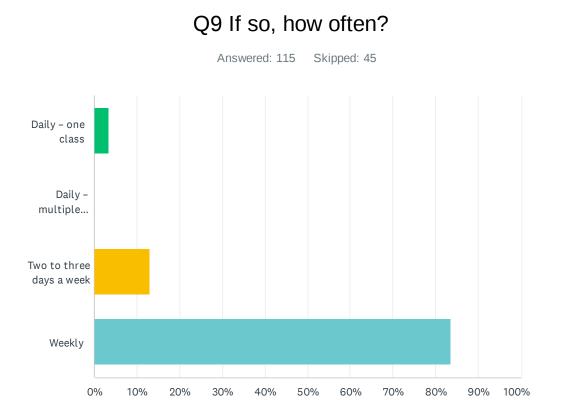

| ANSWER CHOICES           | RESPONSES |   |
|--------------------------|-----------|---|
| Daily – one class        | 3.48% 4   | 4 |
| Daily – multiple classes | 0.00%     | C |
| Two to three days a week | 13.04% 15 | 5 |
| Weekly                   | 83.48% 96 | 6 |
| TOTAL                    | 115       | 5 |