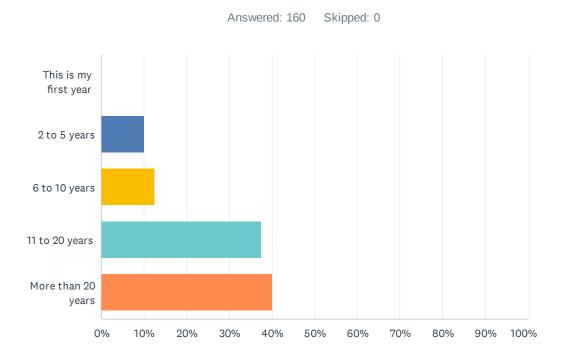

# Q3 How many total years, including this one, have you been an employee in any school or school system?

| ANSWER CHOICES        | RESPONSES |
|-----------------------|-----------|
| This is my first year | 0.00% 0   |
| 2 to 5 years          | 10.00% 16 |
| 6 to 10 years         | 12.50% 20 |
| 11 to 20 years        | 37.50% 60 |
| More than 20 years    | 40.00% 64 |
| TOTAL                 | 160       |