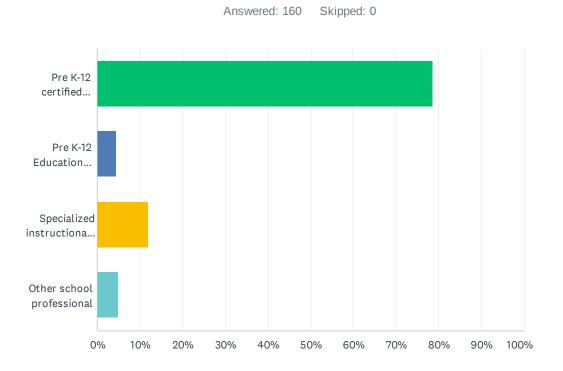

| ANSWER CHOICES                                                                                                                                                     | RESPON | ISES |
|--------------------------------------------------------------------------------------------------------------------------------------------------------------------|--------|------|
| Pre K-12 certified classroom teacher                                                                                                                               | 78.75% | 126  |
| Pre K-12 Education Support Professional                                                                                                                            | 4.38%  | 7    |
| Specialized instructional support personnel (certified counselor, nurse, psychologist, speech pathologist, social worker, librarian, occupational therapist, etc.) | 11.88% | 19   |
| Other school professional                                                                                                                                          | 5.00%  | 8    |
| TOTAL                                                                                                                                                              |        | 160  |

### Q1 Which of the following best describes your job?