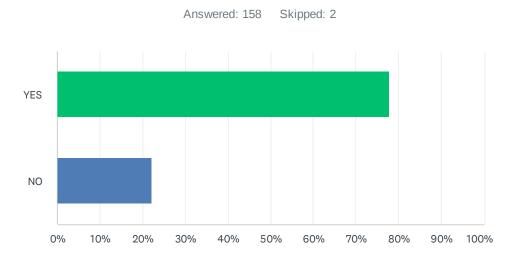

### Q8 Have you had to cover classes for colleagues?

| ANSWER CHOICES | RESPONSES |    |
|----------------|-----------|----|
| YES            | 77.85% 12 | 23 |
| NO             | 22.15% 3  | 35 |
| TOTAL          | 15        | 58 |