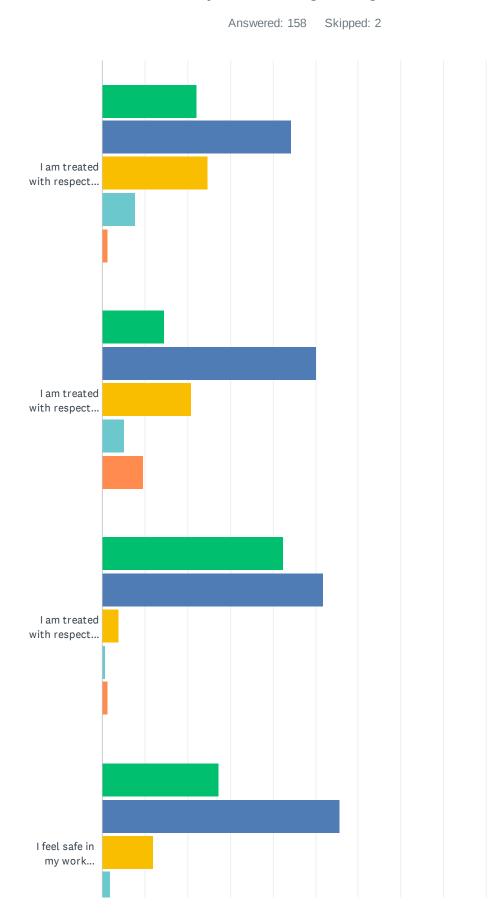

### Q7 Please indicate how you feel regarding the following statements:

#### 2021-22 NSEA PK-12 Members Survey

Disagree

| Strongly Agree    | Agree      |
|-------------------|------------|
| Strongly Disagree | Don't Know |