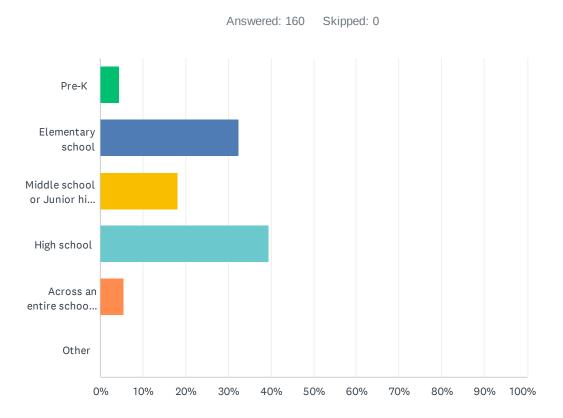

### Q2 Which of the following grade levels do you work with the most?

| ANSWER CHOICES                                         | RESPONSES |     |
|--------------------------------------------------------|-----------|-----|
| Pre-K                                                  | 4.38%     | 7   |
| Elementary school                                      | 32.50%    | 52  |
| Middle school or Junior high school                    | 18.13%    | 29  |
| High school                                            | 39.38%    | 63  |
| Across an entire school district or multiple districts | 5.63%     | 9   |
| Other                                                  | 0.00%     | 0   |
| TOTAL                                                  |           | 160 |